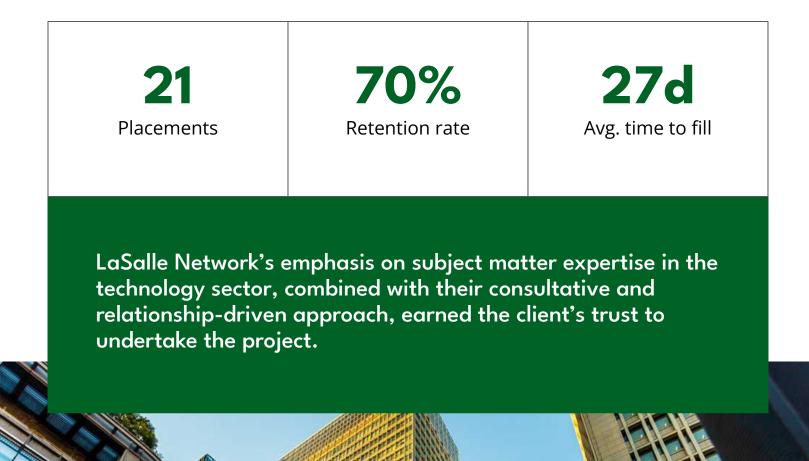

#### OUTCOME

In the area of Data & Analytics, LaSalle successfully placed three individuals, which subsequently opened doors to additional opportunities across various technology domains.

Over six months, we made 18 placements in diverse technology fields, including cybersecurity, data engineering, DevOps, QA, and software development.